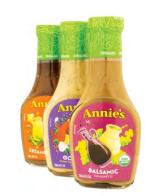

 $30\%\, \mathsf{off}$ 

\$2.00 off/lb.

APPLEGATE NATURALS

Black Forest Ham

At the Deli counter.

\$3.29
ANNIE'S NATURALS
Organic Dressing
and Vinaigrette
Selected varieties. 8 oz.

99¢
EPIC
Jerky Strips
0.8 oz.