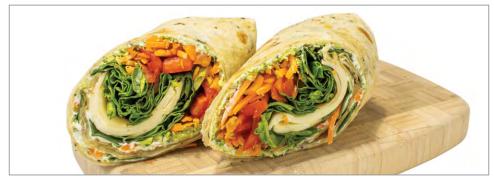

GOOD FOOD STORE DELI **VEGGIE WRAP WITH HERBED CREAM CHEESE** In the Deli grab & go cooler.