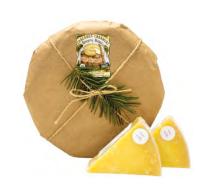

Cow's milk cheese from Washington state.

HEADACHE, ALLERGY, AND RESPIRATORY SUPPORT

**BOODA ORGANICS BODY CARE** 4.25 to 238 grams.

30% off

Selected varieties. 60 to 90 count.

\$6.49 EQUAL EXCHANGE **Organic Whole Bean Coffee** 12 oz.