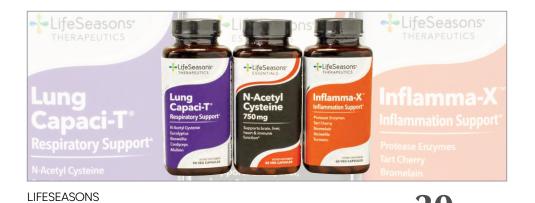

Cow's milk cheese from Washington state.

HEADACHE, ALLERGY, AND RESPIRATORY SUPPORT

**BOODA ORGANICS BODY CARE** 4.25 to 238 grams.

30% off

Selected varieties. 60 to 90 count.

\$6.49 EQUAL EXCHANGE **Organic Whole Bean Coffee** 12 oz.