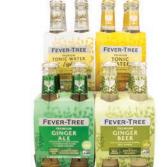

\$3.99 FEVER-TREE **Tonic Water, Ginger Ale** and Ginger Beer 4 pk.

25% off BOIRON Cold & Flu Support Selected varieties.

\$1.00 off/lb. MONTANA RAISED **Beef Stew Meat** 

**GOOD FOOD STORE** 1600 S 3RD ST W MISSOULA MT 59801 406.541.3663