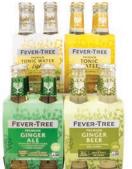

\$3.99 FEVER-TREE **Tonic Water, Ginger Ale** and Ginger Beer 4 pk.

25% off BOIRON Cold & Flu Support Selected varieties.

\$1.00 off/lb. MONTANA RAISED **Beef Stew Meat** 

**GOOD FOOD STORE** 1600 S 3RD ST W MISSOULA MT 59801 406.541.3663