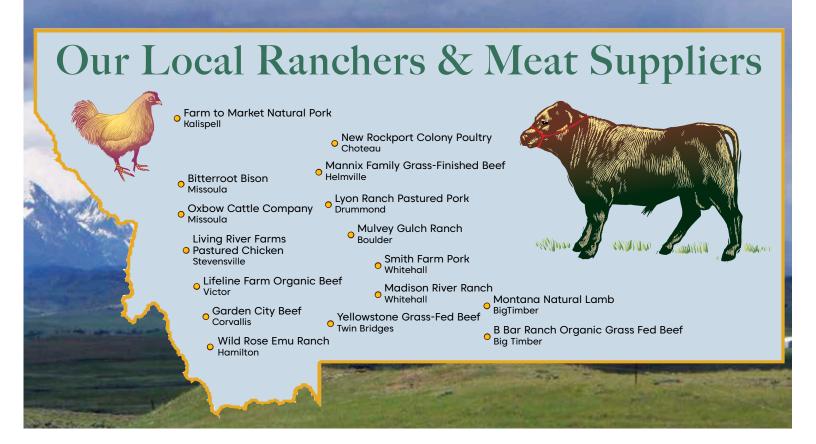

## Beef

B Bar Ranch Organic Grass Finished Big Timber, MT

> Garden City Beef Grain Finished Corvallis, MT

Lifeline Farm Organic Grass Finished Victor, MT

Mulvey Gulch Ranch Grass Finished Beef Boulder, MT

Mannix Family Grass Finished Beef Helmville, MT

Oxbow Cattle Company Grass Finished Missoula, MT

Wagyu Cattle Company Belgrade, MT

## **Bison**

Bitterroot Bison Missoula, MT

Madison River Ranch Whitehall, MT

# Lamb

Montana Natural Lamb Big Timber, MT

## Pork

Farm to Market Natural Pork Kalispell & Missoula, MT

Lyon Ranch Pasture Raised Pork Drummond, MT

> Smith Farm Natural Pork Whitehall, MT

#### Poultry

Living River Farm Pasture Raised Stevensville, MT

New Rockport Colony Natural Chicken, Duck, Goose, and Turkey Choteau, MT

Smart Chicken Air Chilled Natural & Organic Waverly, Nebraska